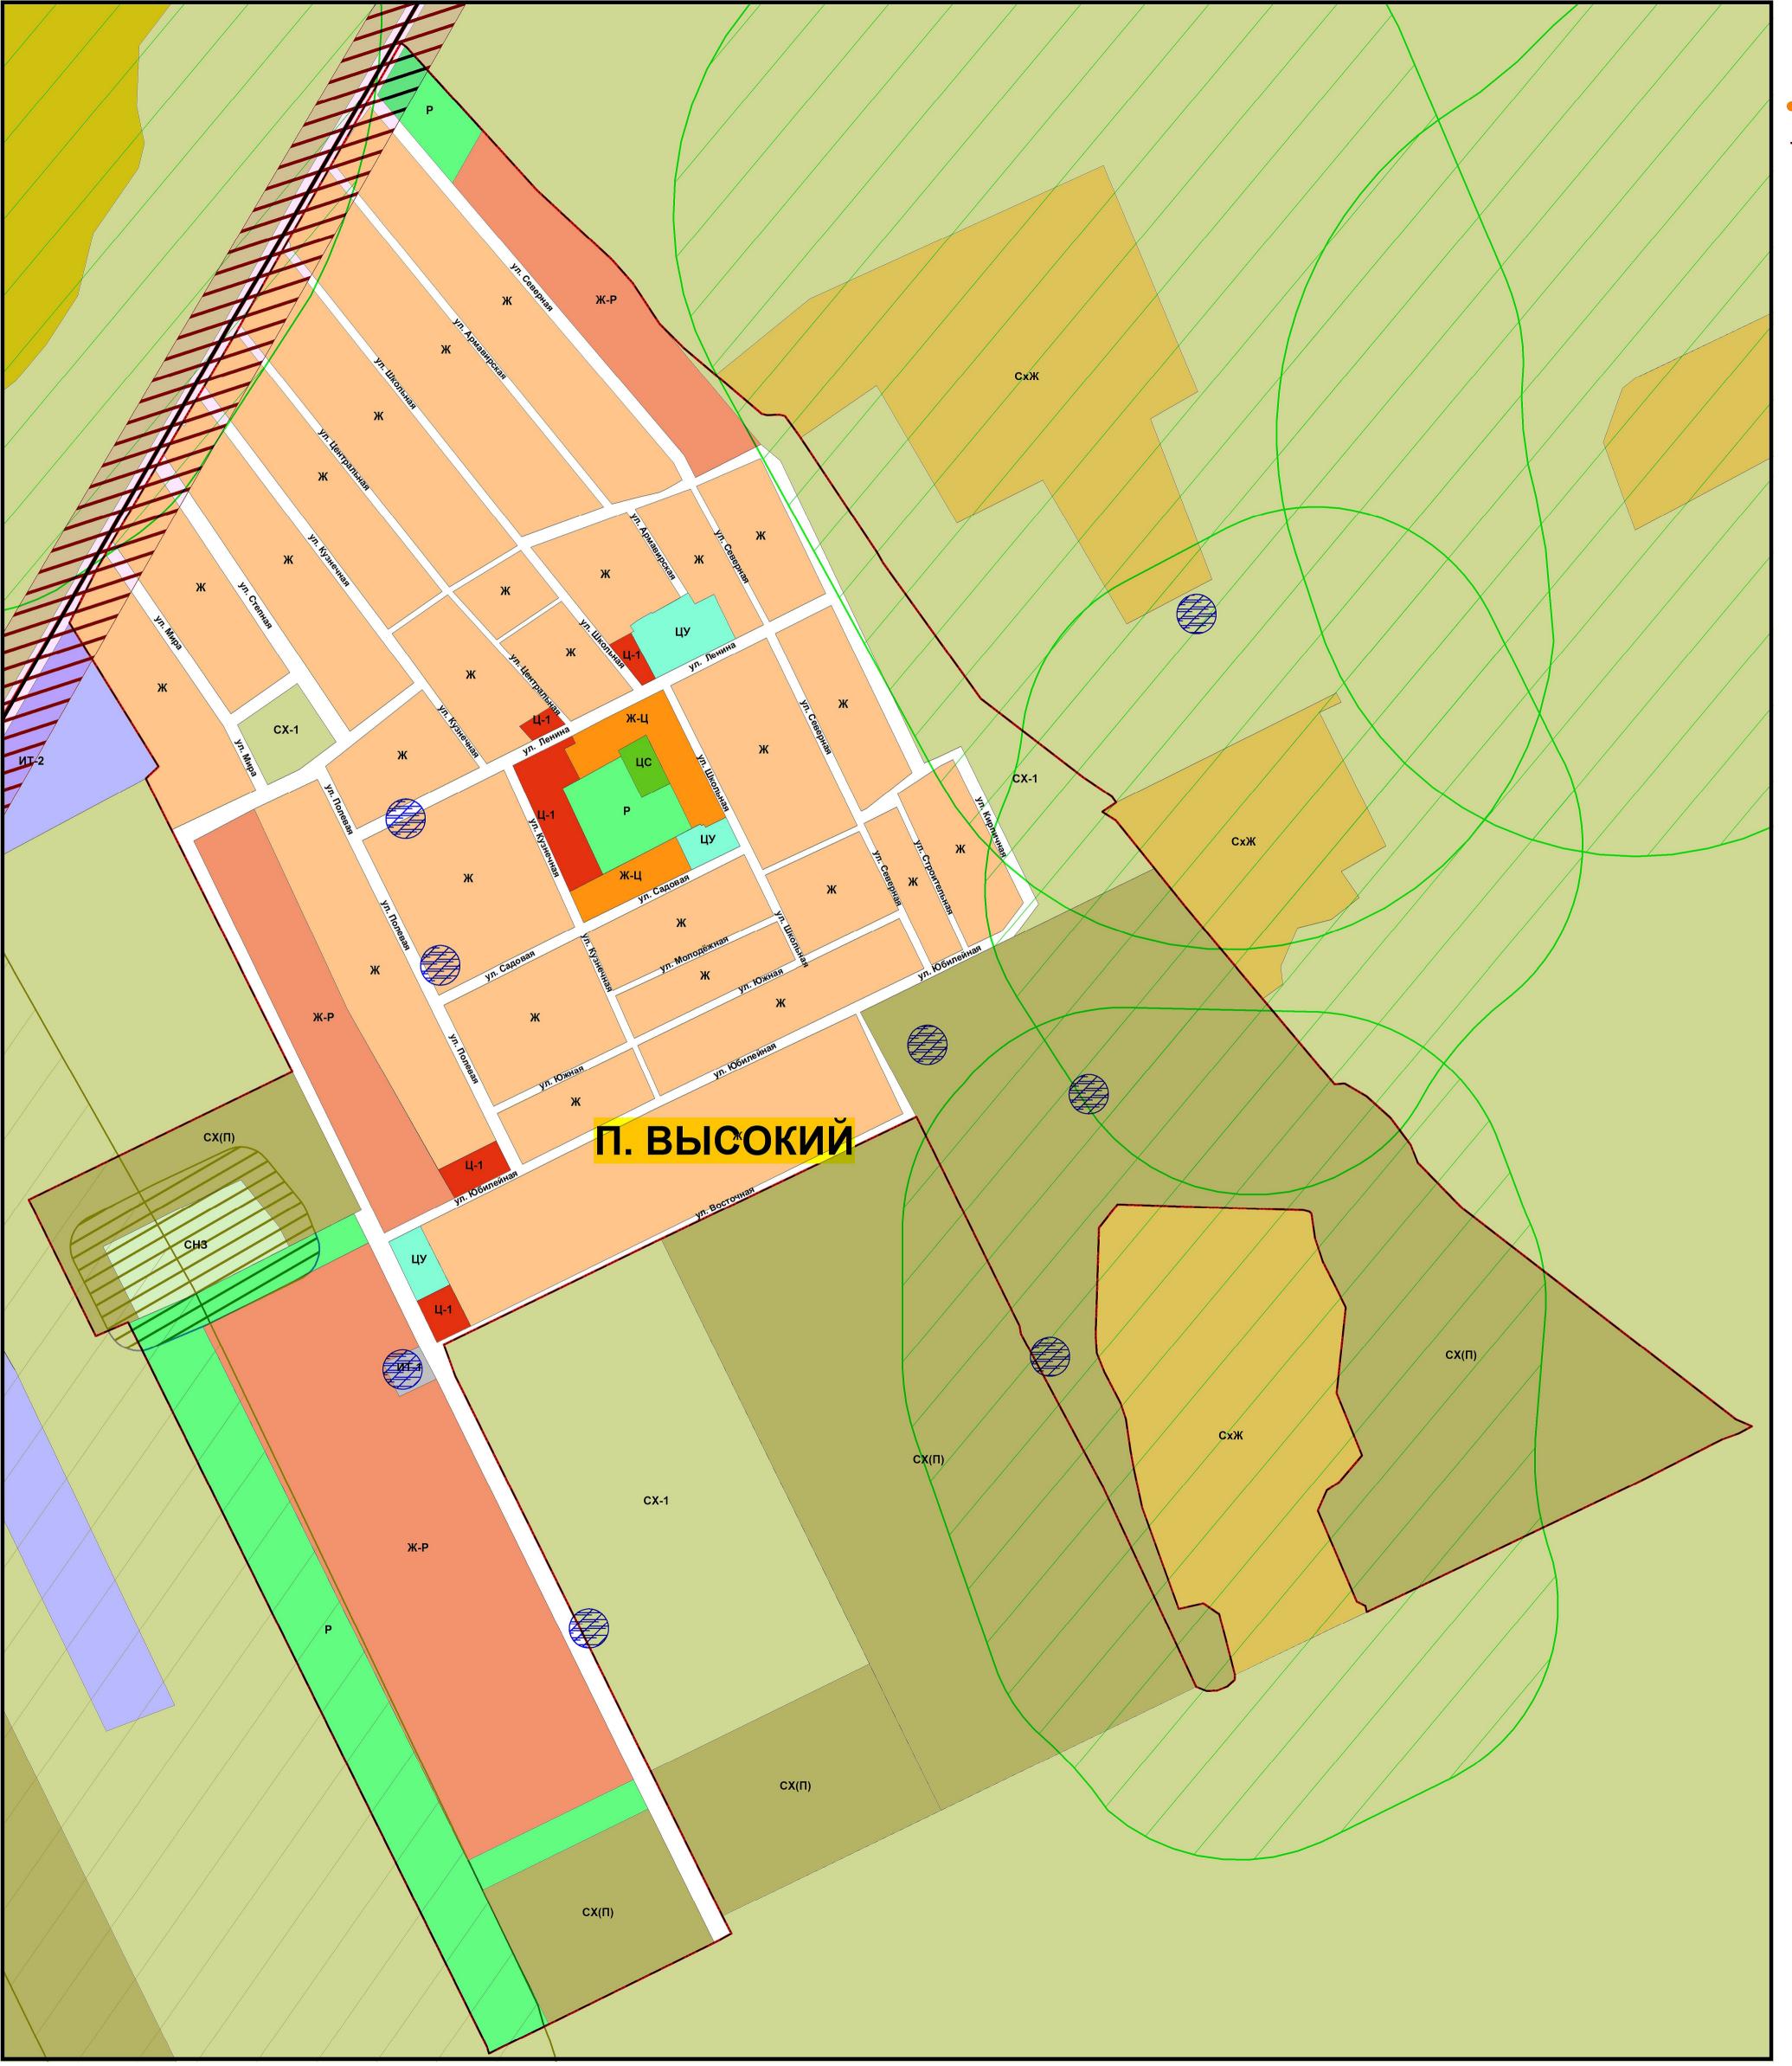

## ПРАВИЛА ЗЕМЛЕПОЛЬЗОВАНИЯ И ЗАСТРОЙКИ НОВОАЛЕКСЕЕВСКОГО СЕЛЬСКОГО ПОСЕЛЕНИЯ ФРАГМЕНТ КАРТЫ ГРАДОСТРОИТЕЛЬНОГО ЗОНИРОВАНИЯ НОВОАЛЕКСЕЕВСКОГО СЕЛЬСКОГО ПОСЕЛЕНИЯ (ПОСЕЛОК ВЫСОКИЙ) М 1:5000

|          | УСЛОВНЫЕ О                         |  |  |  |  |
|----------|------------------------------------|--|--|--|--|
|          | ГРАНИЦЫ                            |  |  |  |  |
|          | Граница сельско                    |  |  |  |  |
|          | Граница населен                    |  |  |  |  |
|          | ТЕРРИТОРИА                         |  |  |  |  |
| ж        | Зона индивидуал                    |  |  |  |  |
| ж-ц      | Зона жилой заст                    |  |  |  |  |
| Ж-Р      | Резервная зона                     |  |  |  |  |
| Ц-1      | Зона обслуживан                    |  |  |  |  |
| Ц-2      | Зона открытых р                    |  |  |  |  |
| ЦУ       | Зона высших, ср                    |  |  |  |  |
| ЦЗ       | Зона учреждений                    |  |  |  |  |
| ЦС       | Зона спортивных                    |  |  |  |  |
| ЦР       | Зона объектов р                    |  |  |  |  |
| П-1      | Зона предприяти                    |  |  |  |  |
| П-2      | Зона предприяти                    |  |  |  |  |
| ИТ-1     | Зона объектов и                    |  |  |  |  |
| ИТ-2     | Зона объектов тр                   |  |  |  |  |
| CX-1     | Зона сельскохоз                    |  |  |  |  |
| CX-2     | Зона сельскохоз                    |  |  |  |  |
| СхЖ      | Зона сельскохоз                    |  |  |  |  |
| СХ(П)    | Зона сельскохоз                    |  |  |  |  |
| Ρ        | Зона рекреацион                    |  |  |  |  |
| ПТЗ      | Зона природных                     |  |  |  |  |
| A3       | Зона акваторий                     |  |  |  |  |
| СНЗ      | Зона ритуальног                    |  |  |  |  |
|          | ЗОНЫ С ОСОВ                        |  |  |  |  |
|          | СЗЗ объектов пр                    |  |  |  |  |
|          | СЗЗ объектов тр                    |  |  |  |  |
|          | СЗЗ объектов ин                    |  |  |  |  |
|          | СЗЗ объектов се                    |  |  |  |  |
| /        | СЗЗ объектов сп                    |  |  |  |  |
|          | Охранная зона п                    |  |  |  |  |
| 1.1.3    | Охранная зона п                    |  |  |  |  |
|          | Охранная зона п                    |  |  |  |  |
|          | Охранная зона и                    |  |  |  |  |
| $\times$ | Прибрежная заш                     |  |  |  |  |
|          | Граница водоохр<br>Граница зоны за |  |  |  |  |
|          | Придорожная по                     |  |  |  |  |
|          |                                    |  |  |  |  |
|          |                                    |  |  |  |  |

## УСЛОВНЫЕ ОБОЗНАЧЕНИЯ

ого поселения нного пункта АЛЬНЫЕ ГРАДОСТРОИТЕЛЬНЫЕ ЗОНЫ альной усадебной жилой застройки тройки с приоритетным размещением обслуживающих, деловых и торговых объектов а с приоритетным размещением жилой застройки ния и деловой активности рынков, выставочных комплексов и оптовой торговли редних учебных заведений, детских дошкольных учреждений ий здравоохранения ых и спортивно-зрелищных сооружений селигиозного назначения ий, производств и объектов III класса опасности ий, производств и объектов V класса опасности инженерной инфраструктуры транспортной инфраструктуры зяйственных угодий зяйственного производства зяйственного использования животноводства зяйственного использования, зарезервированная под размещение промышленных объектов нного назначения территорий го назначения

## БЫМИ УСЛОВИЯМИ ИСПОЛЬЗОВАНИЯ

роизводственной инфраструктуры

ранспортной инфраструктуры

нженерной инфраструктуры

ельскохозяйственной инфраструктуры

тециального назначения

памятников археологии

памятников истории

памятников монументального искусства

источников водоснабжения

цитная полоса реки Синюха

ранной зоны реки Синюха

атопления паводком 1% обеспеченности

олоса автомобильной дороги

|          |       |         |    |       |      | Заказчик: Администрация Новоалексеевского сельского поселения                                          |              |      |        |  |  |
|----------|-------|---------|----|-------|------|--------------------------------------------------------------------------------------------------------|--------------|------|--------|--|--|
|          |       |         |    |       |      | Адрес: Краснодарский край, Курганинский район, Новоалексеевское сельское<br>поселение, посёлок Высокий |              |      |        |  |  |
| Изм.     | ол.уч | Лист    | N⁰ | Подп. | Дата |                                                                                                        |              |      |        |  |  |
| Директор |       | Ковалев |    |       | 2017 | Правила землепользования и застройки                                                                   | Стадия       | Лист | Листов |  |  |
|          |       |         |    |       |      | Новоалексеевского сельского поселения                                                                  |              | 4    | 4      |  |  |
|          |       |         |    |       |      | Фрагмент карты градостроительного<br>зонирования Новоалексеевского                                     | ООО "Аркада" |      |        |  |  |
|          |       |         |    |       |      | сельского поселения (посёлок Высокий)<br>М 1:5000                                                      | 2017 e.      |      |        |  |  |